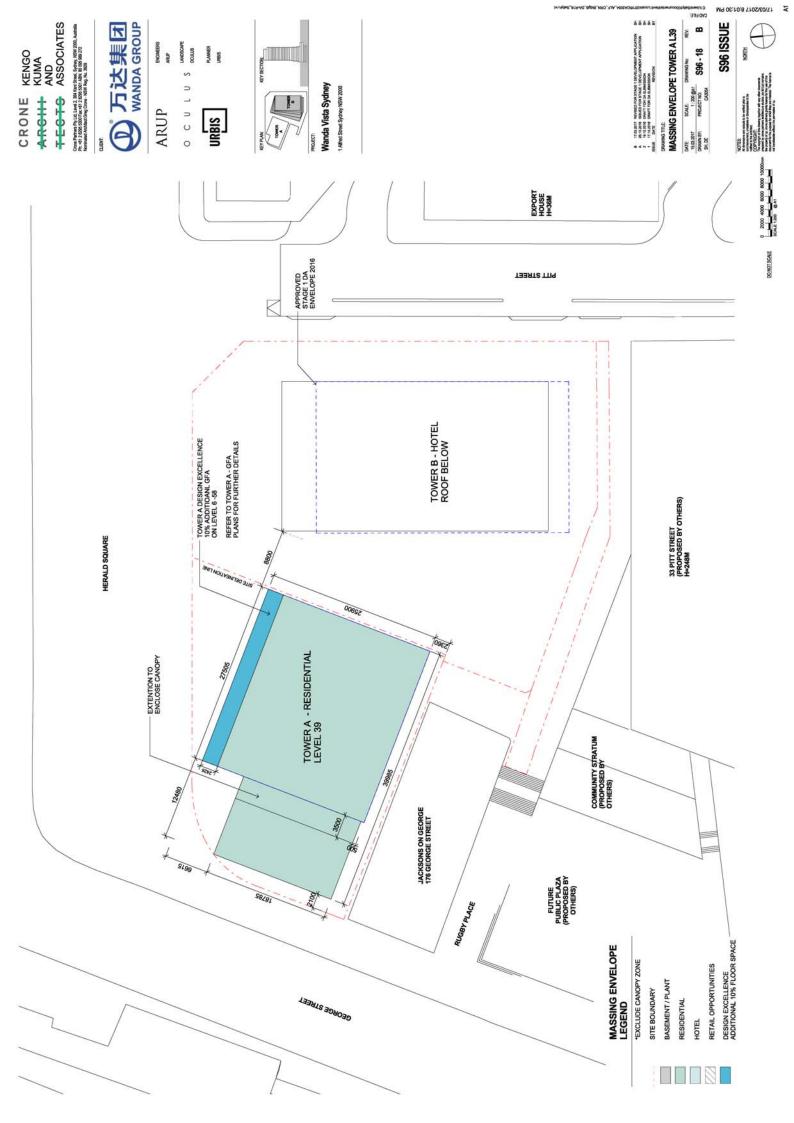

## **ATTACHMENT A**

SELECTED DRAWINGS

1 ALFRED STREET, SYDNEY

M9 73:10:8 T10S/E0\T1

SIMONO

M9 81:50:8 7105/60/71 5

CADRILE

S96 ISSUE

MASSING ENVELOPE SOUTH ELEVATION

MASSIN

CRONE KENGO ARGHH KUMA AND TEGTS ASSOCIATES

CRONE

Code Patriers Pr. Låt, Levd 2, 364 Kart Shest, Sydrey, NSW 2000, Austrilia Pr. vét 2 8295 5000 Fax vét 2 8295 5301 ABN 80 106 999 272 Nominated Archauct Greg Code + NSW Rey, No. 3629

例 方法集团 WANDA GROUP

OCULUS

RBS SBS

ARUP

Wanda Vista Sydney

M9 81:80:8 T10S/20\71

S96 ISSUE

MASSING ENVELOPE EAST ELEVATION

SCALE DRAWING No. 11-400 gA.1
PROJECT NO. S96 - 53 CAUSH

DATE: 15.03.2017 DRAWN BY: SH, DE