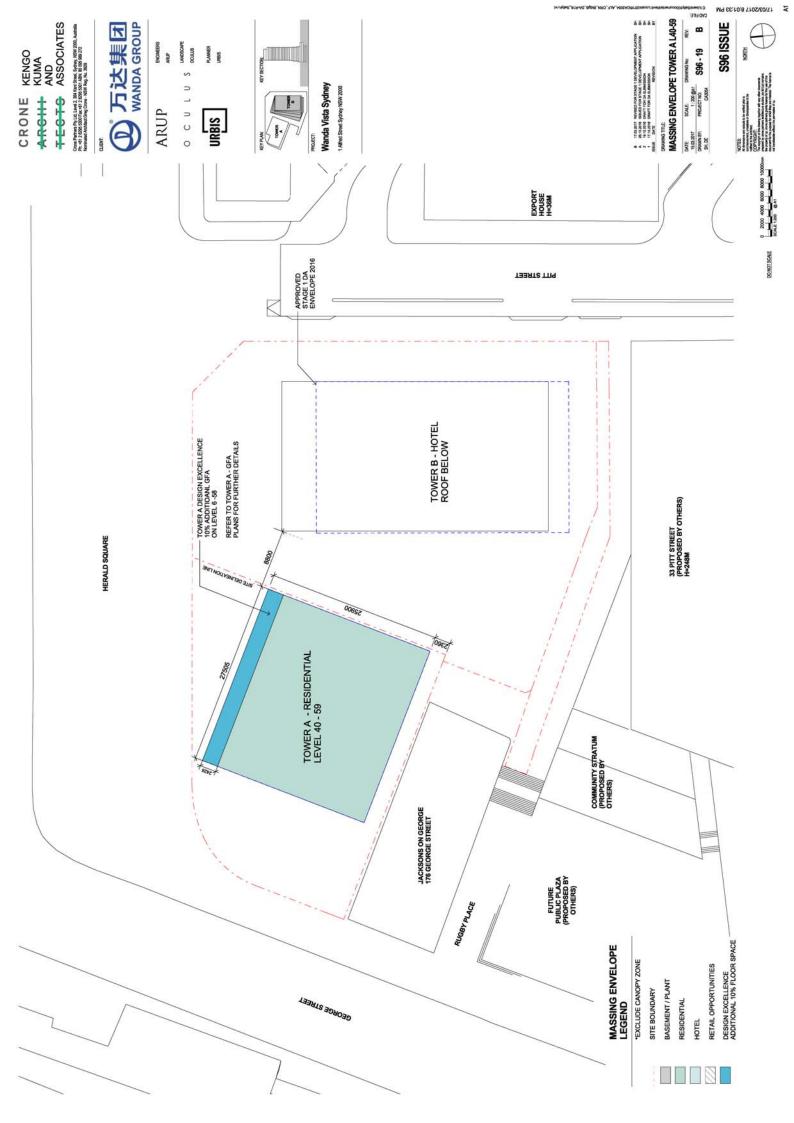

## **ATTACHMENT A**

SELECTED DRAWINGS

1 ALFRED STREET, SYDNEY

M9 73:10:8 T10S/E0\T1

SIMONO

M9 81:50:8 7105/60/71 5

CADRILE

S96 ISSUE

MASSING ENVELOPE SOUTH ELEVATION

MASSIN

CRONE KENGO ARGHH KUMA AND TEGTS ASSOCIATES

CRONE

Code Patriers Pr. Låt, Levd 2, 364 Kart Shest, Sydrey, NSW 2000, Austrilia Pr. vét 2 8295 5000 Fax vét 2 8295 5301 ABN 80 106 999 272 Nominated Archauct Greg Code + NSW Rey, No. 3629

例 方法集团 WANDA GROUP

OCULUS

RBS SBS

ARUP

Wanda Vista Sydney

M9 81:80:8 T10S/20\71

S96 ISSUE

MASSING ENVELOPE EAST ELEVATION

SCALE DRAWING No. 11-400 gA.1
PROJECT NO. S96 - 53 CAUSH

DATE: 15.03.2017 DRAWN BY: SH, DE