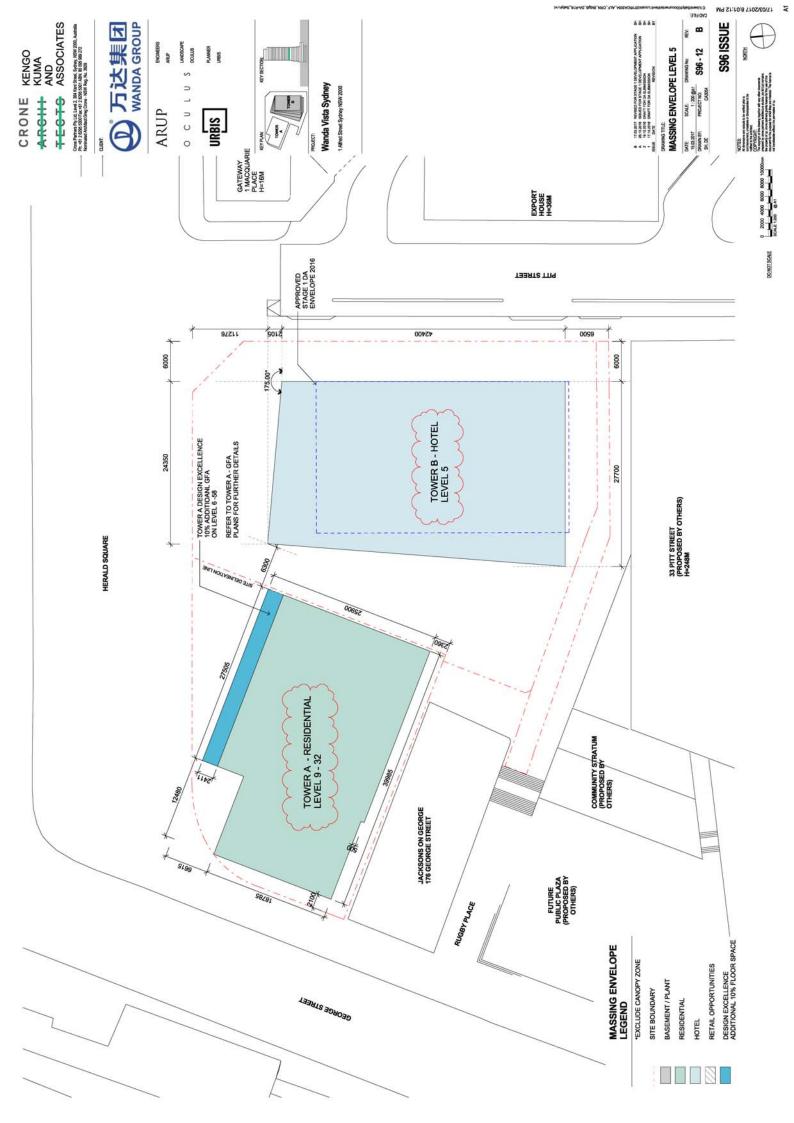

## **ATTACHMENT A**

SELECTED DRAWINGS

1 ALFRED STREET, SYDNEY













































M9 73:10:8 T10S/E0\T1

SIMONO



M9 81:50:8 7105/60/71 5

CADRILE

S96 ISSUE







MASSING ENVELOPE SOUTH ELEVATION

MASSIN



CRONE KENGO ARGHH KUMA AND TEGTS ASSOCIATES

CRONE

Code Patriers Pr. Låt, Levd 2, 364 Kart Shest, Sydrey, NSW 2000, Austrilia Pr. vét 2 8295 5000 Fax vét 2 8295 5301 ABN 80 106 999 272 Nominated Archauct Greg Code + NSW Rey, No. 3629

例 方法集团 WANDA GROUP

OCULUS

RBS SBS

ARUP

Wanda Vista Sydney

M9 81:80:8 T10S/20\71

S96 ISSUE

MASSING ENVELOPE EAST ELEVATION

SCALE DRAWING No. 11-400 gA.1
PROJECT NO. S96 - 53 CAUSH

DATE: 15.03.2017 DRAWN BY: SH, DE