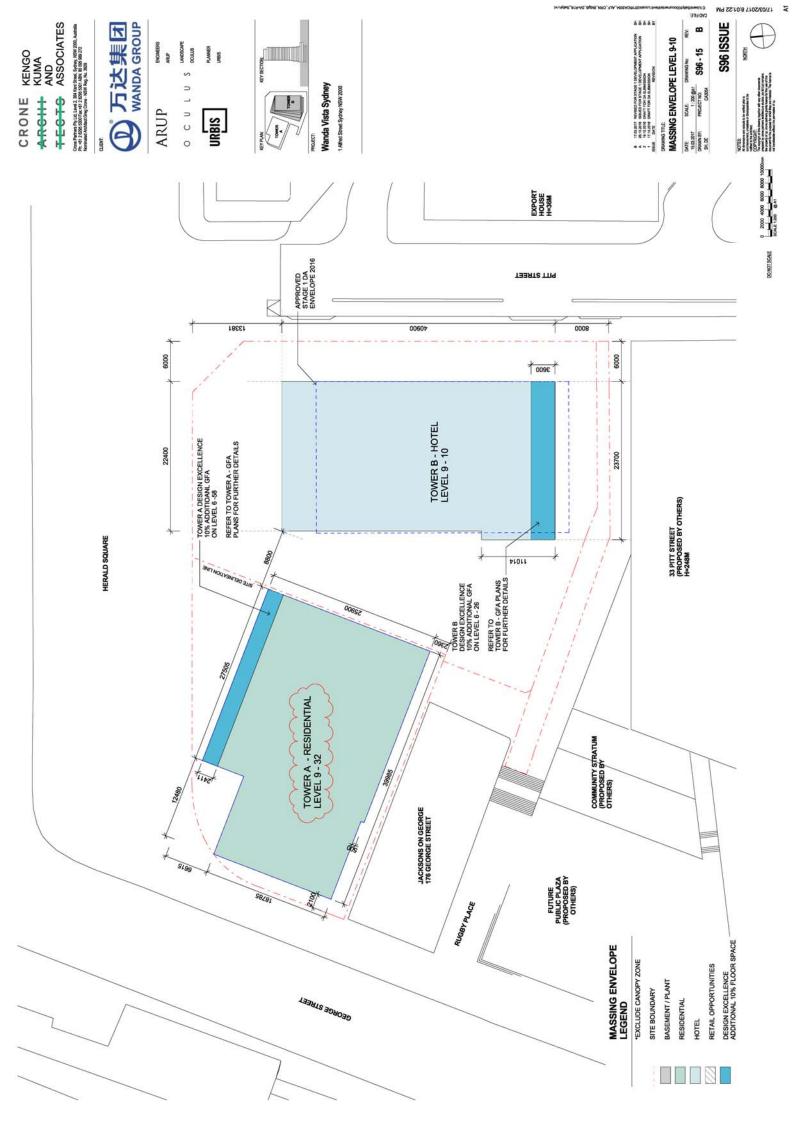

## **ATTACHMENT A**

SELECTED DRAWINGS

1 ALFRED STREET, SYDNEY













































M9 73:10:8 T10S/E0\T1

SIMONO



M9 81:50:8 7105/60/71 5

CADRILE

S96 ISSUE







MASSING ENVELOPE SOUTH ELEVATION

MASSIN



CRONE KENGO ARGHH KUMA AND TEGTS ASSOCIATES

CRONE

Code Patriers Pr. Låt, Levd 2, 364 Kart Shest, Sydrey, NSW 2000, Austrilia Pr. vét 2 8295 5000 Fax vét 2 8295 5301 ABN 80 106 999 272 Nominated Archauct Greg Code + NSW Rey, No. 3629

例 方法集团 WANDA GROUP

OCULUS

RBS SBS

ARUP

Wanda Vista Sydney

M9 81:80:8 T10S/20\71

S96 ISSUE

MASSING ENVELOPE EAST ELEVATION

SCALE DRAWING No. 11-400 gA.1
PROJECT NO. S96 - 53 CAUSH

DATE: 15.03.2017 DRAWN BY: SH, DE