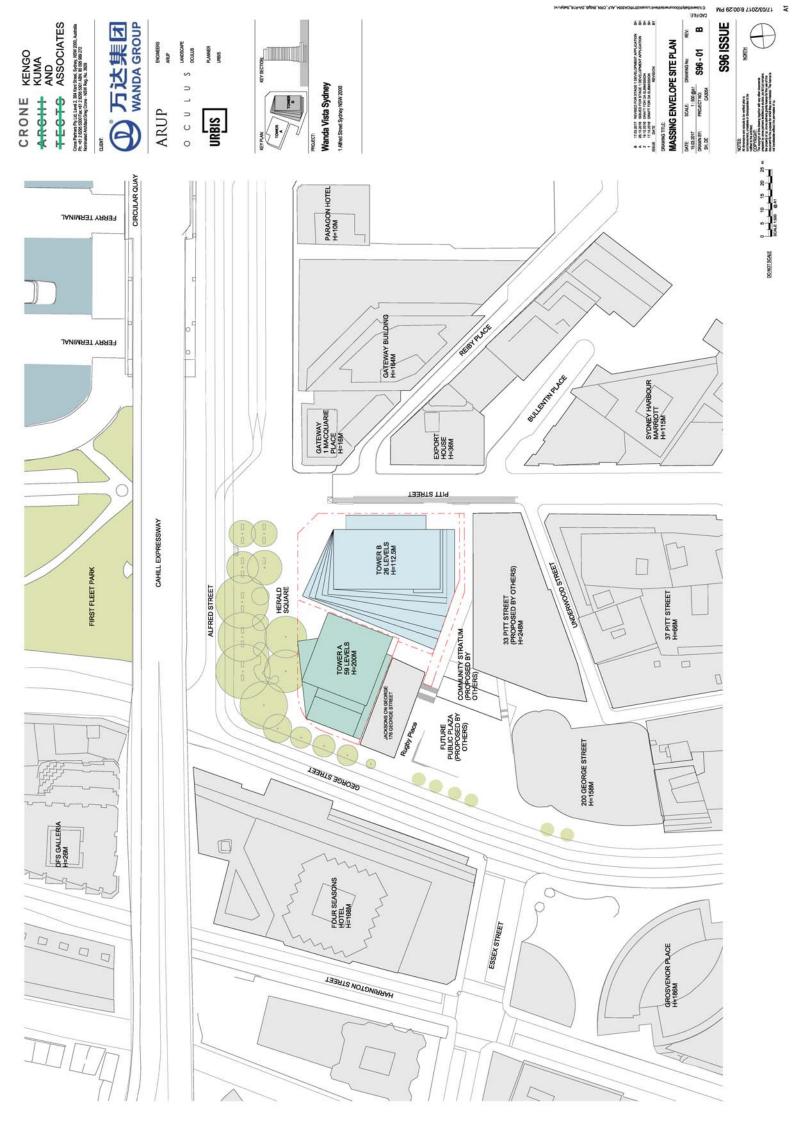

## **ATTACHMENT A**

SELECTED DRAWINGS

1 ALFRED STREET, SYDNEY

M9 73:10:8 T10S/E0\T1

SIMONO

M9 81:50:8 7105/60/71 5

CADRILE

S96 ISSUE