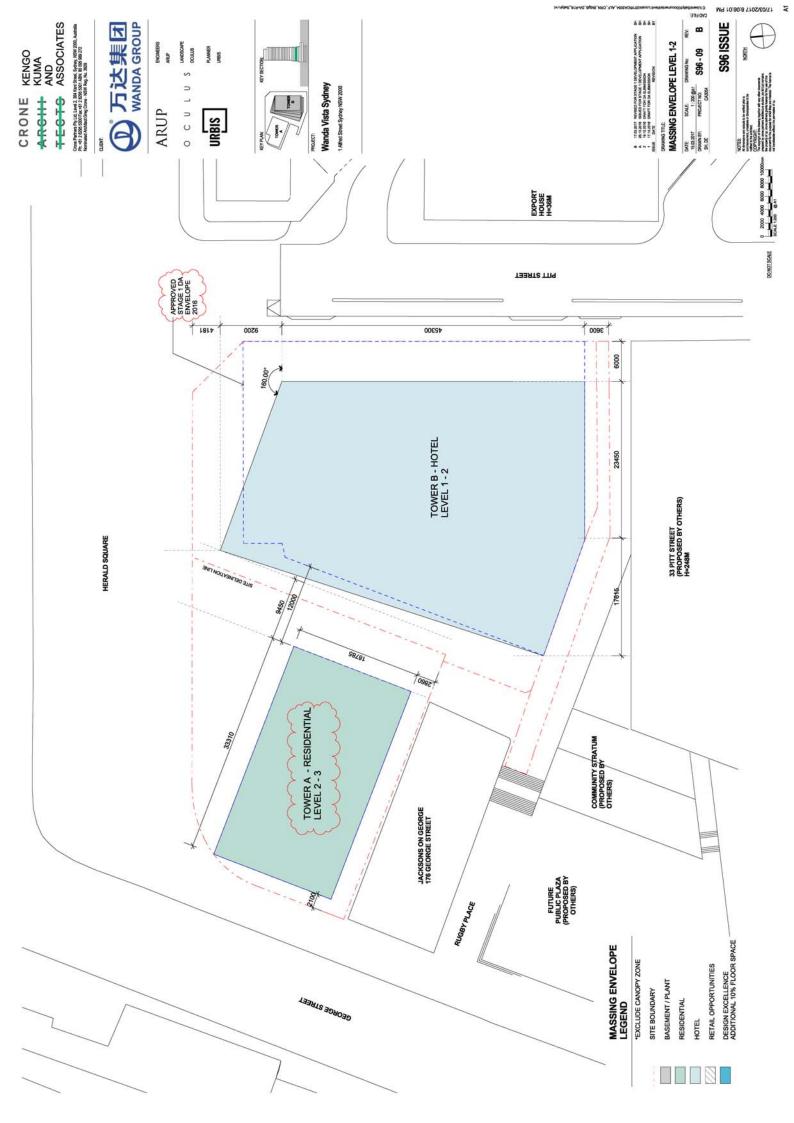

## **ATTACHMENT A**

SELECTED DRAWINGS

1 ALFRED STREET, SYDNEY

M9 73:10:8 T10S/E0\T1

SIMONO

M9 81:50:8 7105/60/71 5

CADRILE

S96 ISSUE