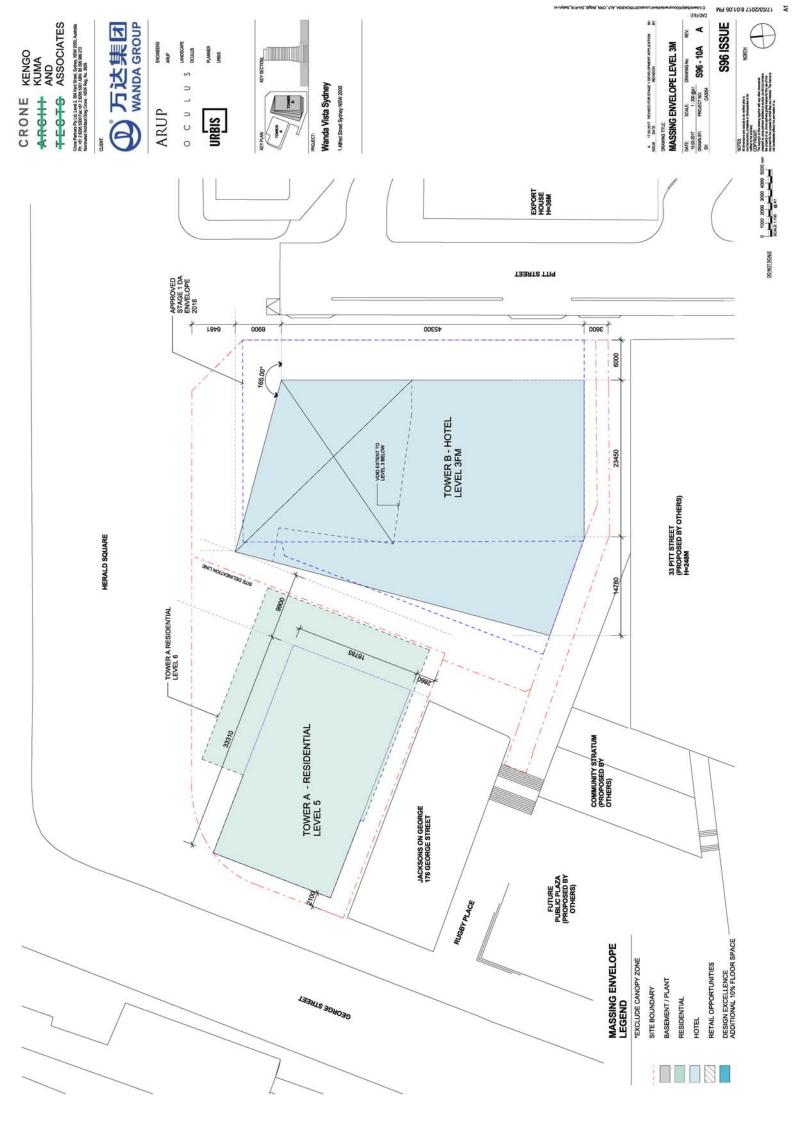

## **ATTACHMENT A**

SELECTED DRAWINGS

1 ALFRED STREET, SYDNEY

M9 73:10:8 T10S/E0\T1

SIMONO

M9 81:50:8 7105/60/71 5

CADRILE

S96 ISSUE