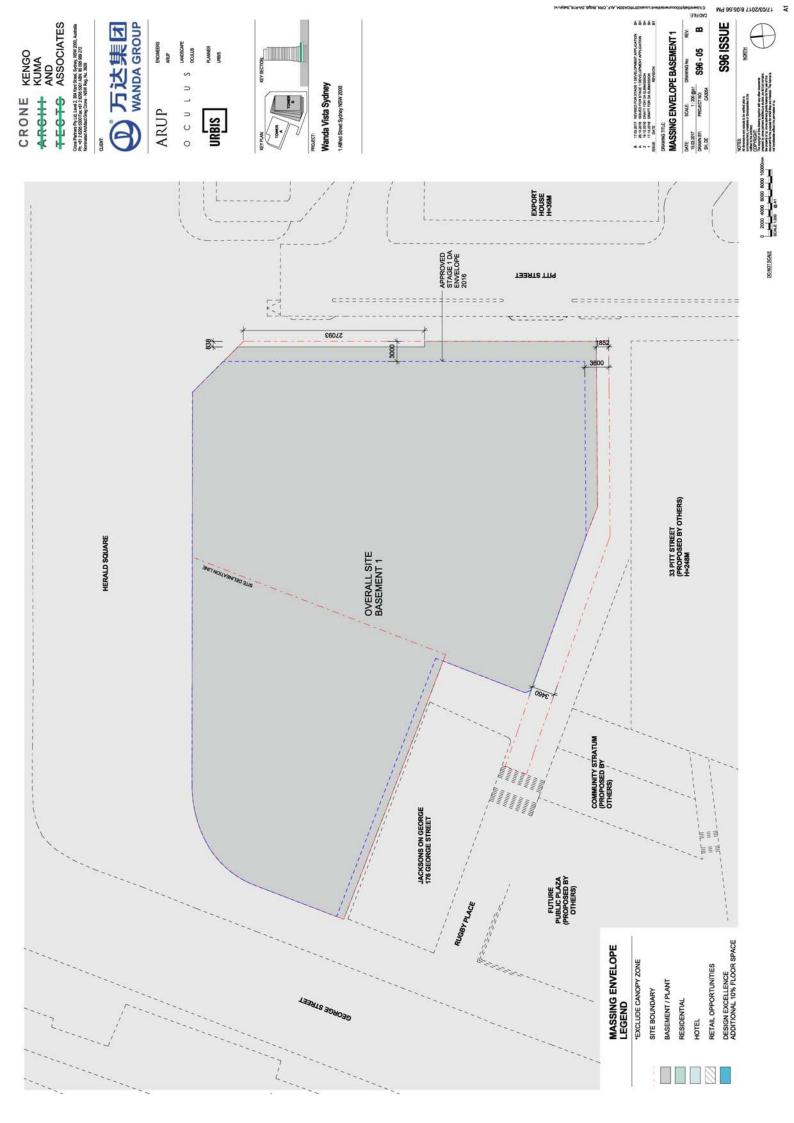

## **ATTACHMENT A**

SELECTED DRAWINGS

1 ALFRED STREET, SYDNEY

M9 73:10:8 T10S/E0\T1

SIMONO

M9 81:50:8 7105/60/71 5

CADRILE

S96 ISSUE