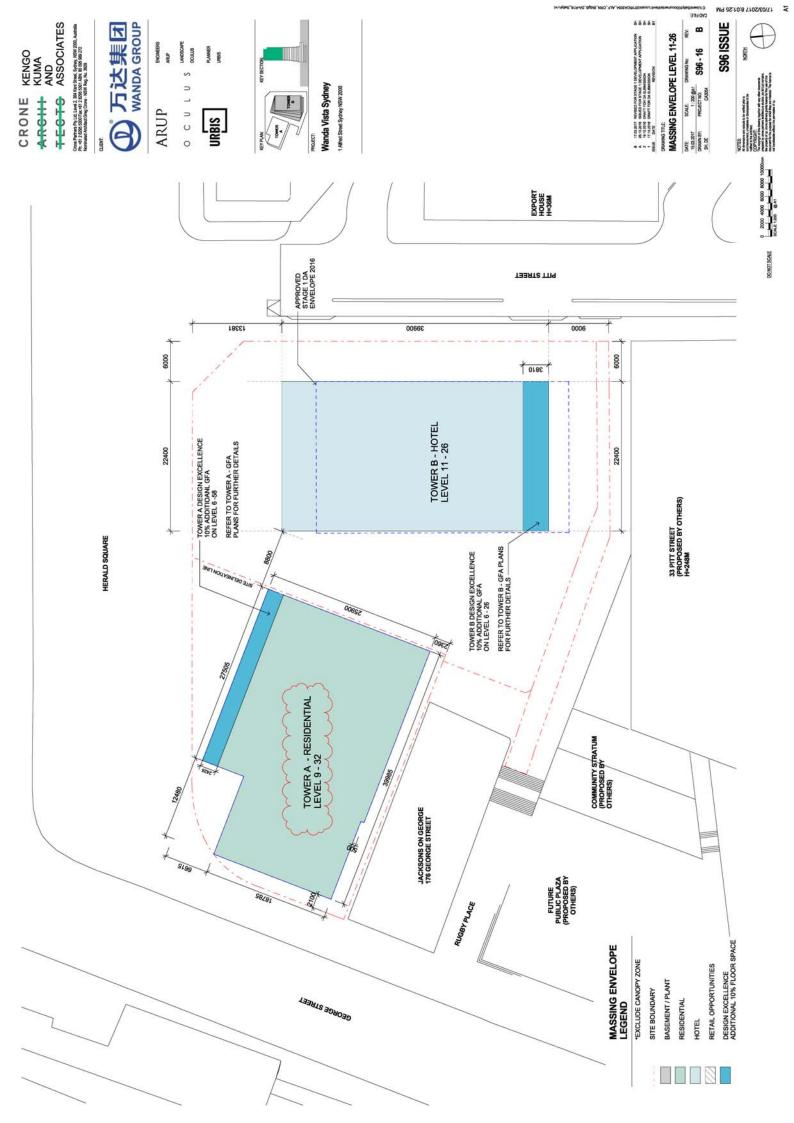

## **ATTACHMENT A**

SELECTED DRAWINGS

1 ALFRED STREET, SYDNEY

M9 73:10:8 T10S/E0\T1

SIMONO

M9 81:50:8 7105/60/71 5

CADRILE

S96 ISSUE

MASSING ENVELOPE SOUTH ELEVATION

MASSIN

CRONE KENGO ARGHH KUMA AND TEGTS ASSOCIATES

CRONE

Code Patriers Pr. Låt, Levd 2, 364 Kart Shest, Sydrey, NSW 2000, Austrilia Pr. vét 2 8295 5000 Fax vét 2 8295 5301 ABN 80 106 999 272 Nominated Archauct Greg Code + NSW Rey, No. 3629

例 方法集团 WANDA GROUP

OCULUS

RBS SBS

ARUP

Wanda Vista Sydney

M9 81:80:8 T10S/20\71

S96 ISSUE

MASSING ENVELOPE EAST ELEVATION

SCALE DRAWING No. 11-400 gA.1
PROJECT NO. S96 - 53 CAUSH

DATE: 15.03.2017 DRAWN BY: SH, DE