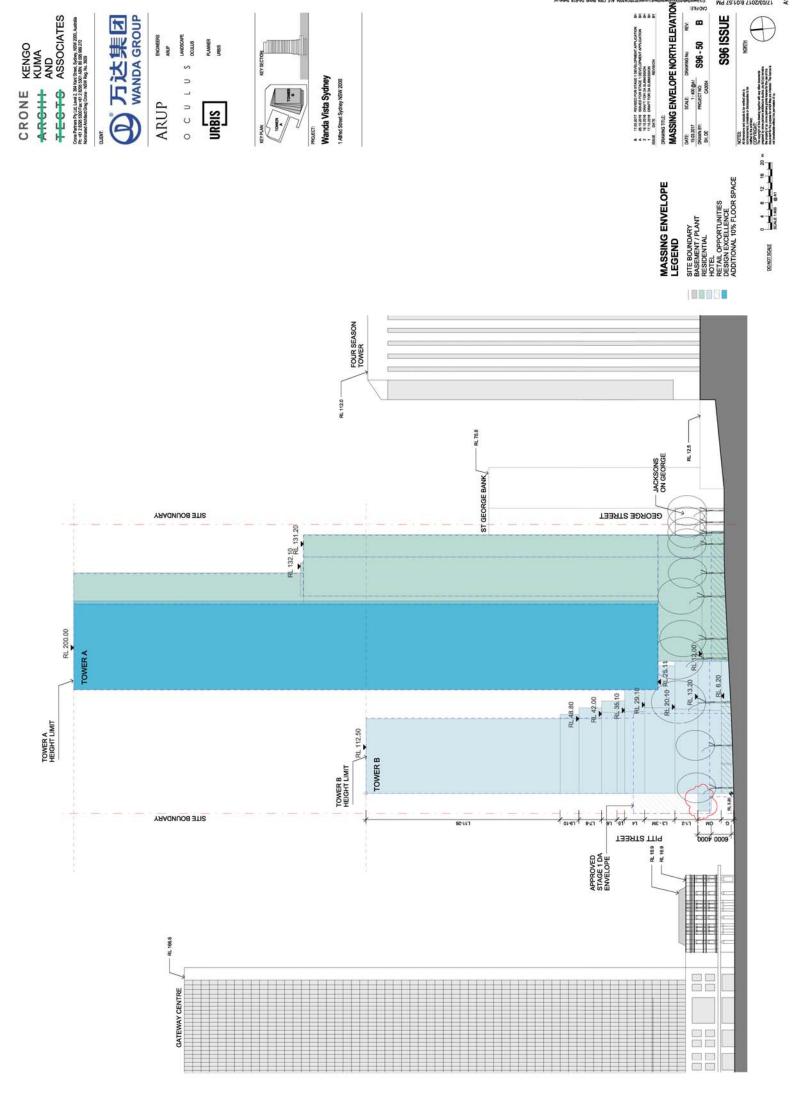

MASSING ENVELOPE SOUTH ELEVATION

MASSIN

CRONE KENGO ARGHH KUMA AND TEGTS ASSOCIATES

CRONE

Code Patriers Pr. Låt, Levd 2, 364 Kart Shest, Sydrey, NSW 2000, Austrilia Pr. vét 2 8295 5000 Fax vét 2 8295 5301 ABN 80 106 999 272 Nominated Archauct Greg Code + NSW Rey, No. 3629