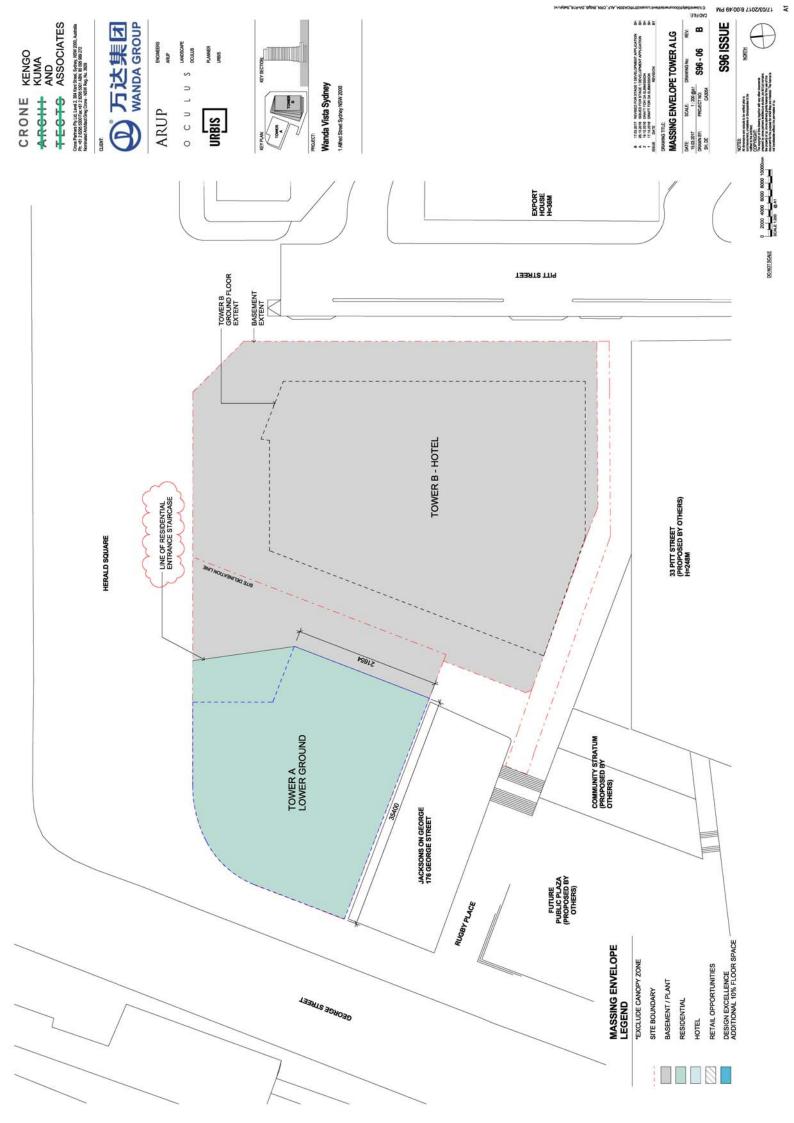

## **ATTACHMENT A**

SELECTED DRAWINGS

1 ALFRED STREET, SYDNEY

M9 73:10:8 T10S/E0\T1

SIMONO

M9 81:50:8 7105/60/71 5

CADRILE

S96 ISSUE