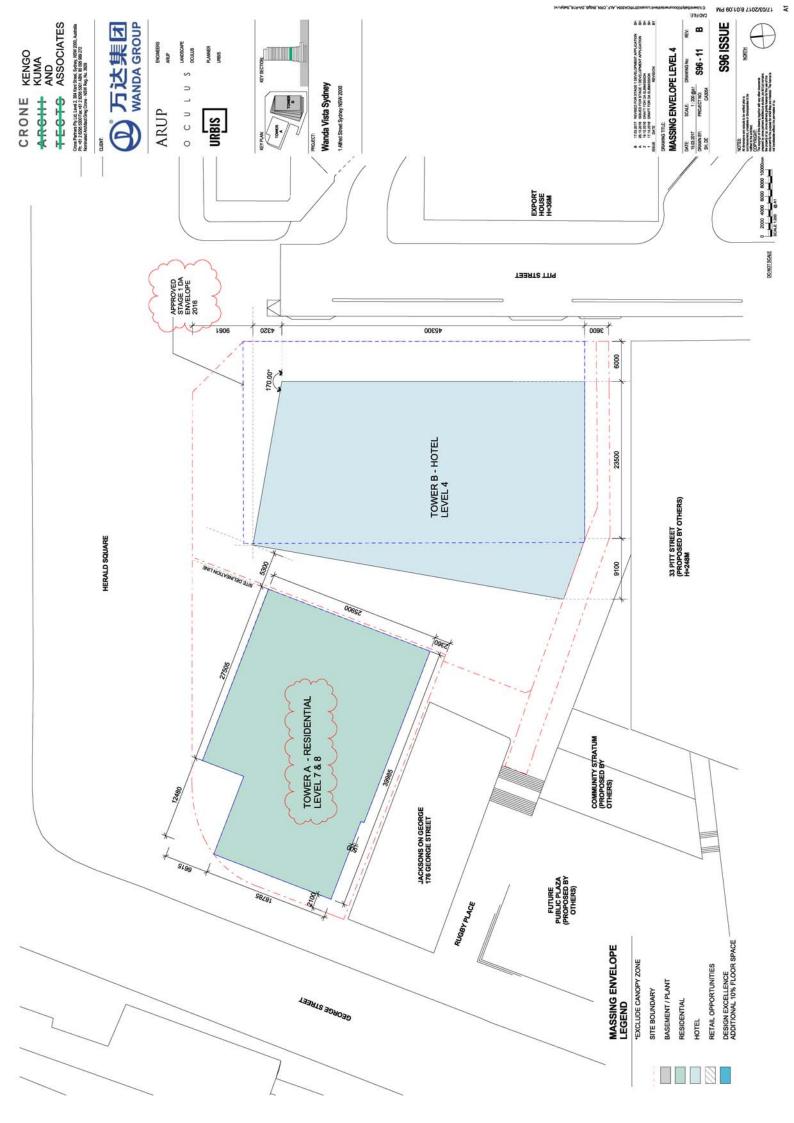

## **ATTACHMENT A**

SELECTED DRAWINGS

1 ALFRED STREET, SYDNEY

M9 73:10:8 T10S/E0\T1

SIMONO

M9 81:50:8 7105/60/71 5

CADRILE

S96 ISSUE