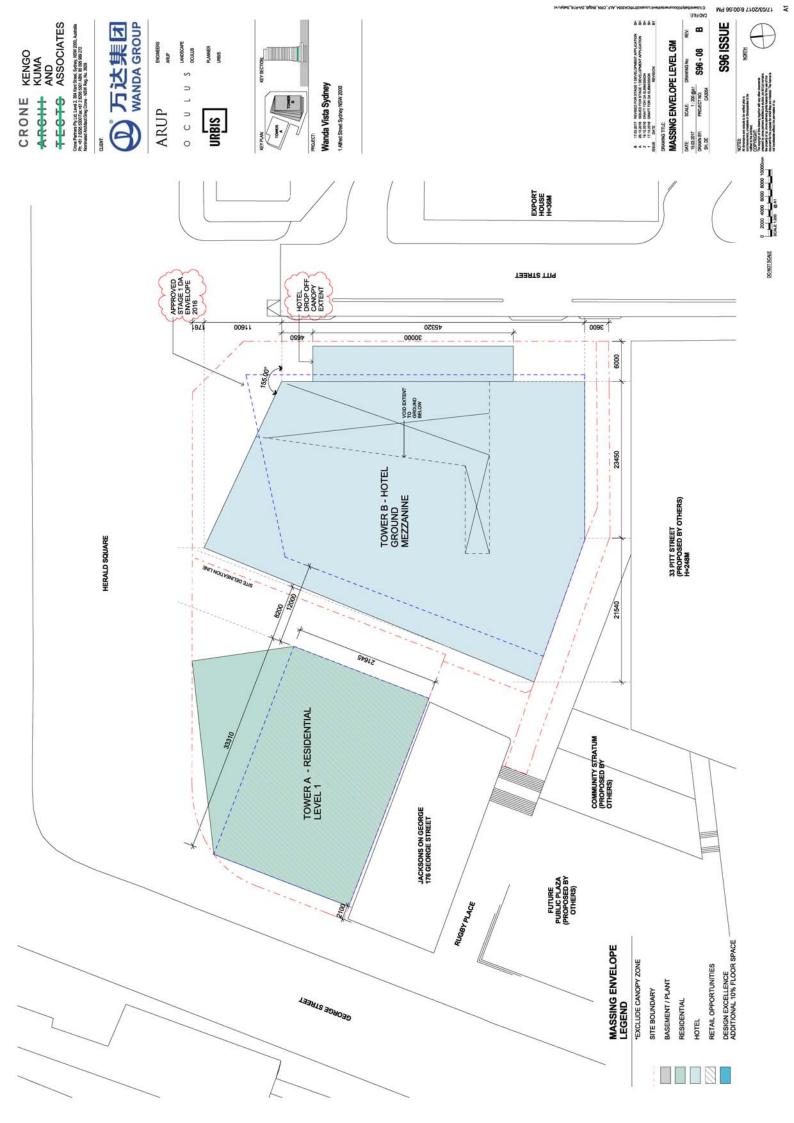

## **ATTACHMENT A**

SELECTED DRAWINGS

1 ALFRED STREET, SYDNEY

M9 73:10:8 T10S/E0\T1

SIMONO

M9 81:50:8 7105/60/71 5

CADRILE

S96 ISSUE