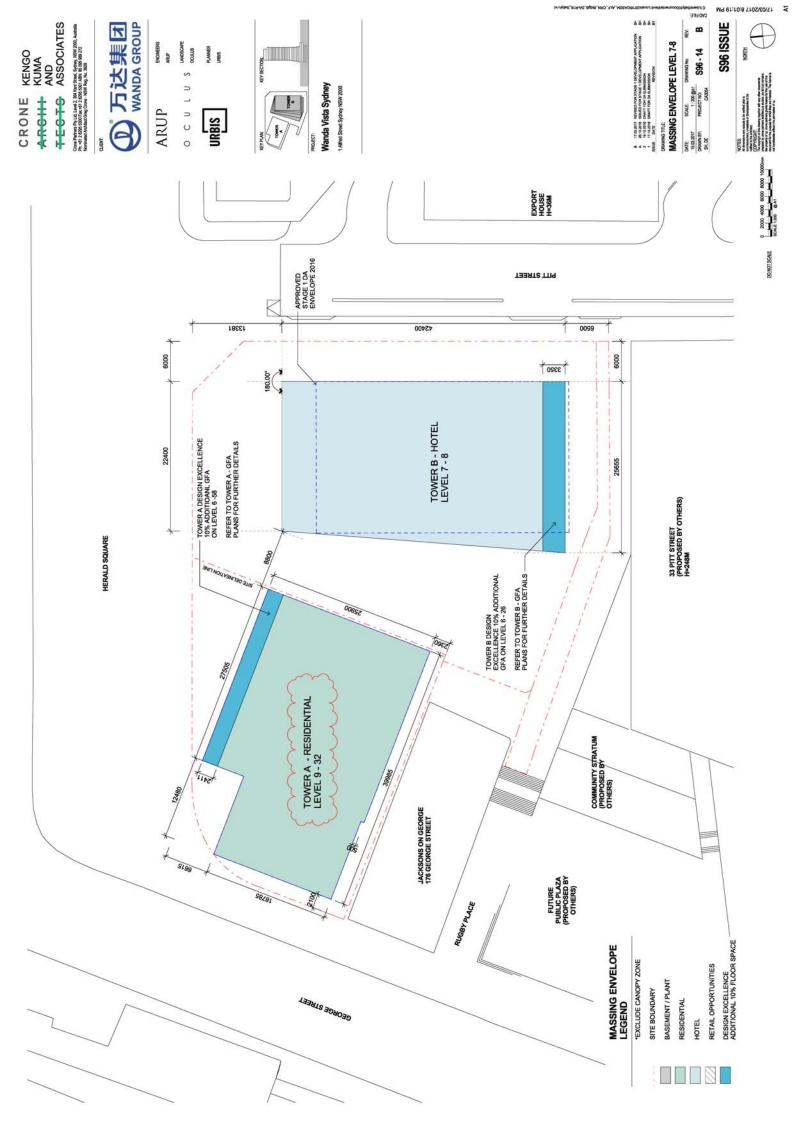

## **ATTACHMENT A**

SELECTED DRAWINGS

1 ALFRED STREET, SYDNEY













































M9 73:10:8 T10S/E0\T1

SIMONO



M9 81:50:8 7105/60/71 5

CADRILE

S96 ISSUE







MASSING ENVELOPE SOUTH ELEVATION

MASSIN



CRONE KENGO ARGHH KUMA AND TEGTS ASSOCIATES

CRONE

Code Patriers Pr. Låt, Levd 2, 364 Kart Shest, Sydrey, NSW 2000, Austrilia Pr. vét 2 8295 5000 Fax vét 2 8295 5301 ABN 80 106 999 272 Nominated Archauct Greg Code + NSW Rey, No. 3629

例 方法集团 WANDA GROUP

OCULUS

RBS SBS

ARUP

Wanda Vista Sydney

M9 81:80:8 T10S/20\71

S96 ISSUE

MASSING ENVELOPE EAST ELEVATION

SCALE DRAWING No. 11-400 gA.1
PROJECT NO. S96 - 53 CAUSH

DATE: 15.03.2017 DRAWN BY: SH, DE