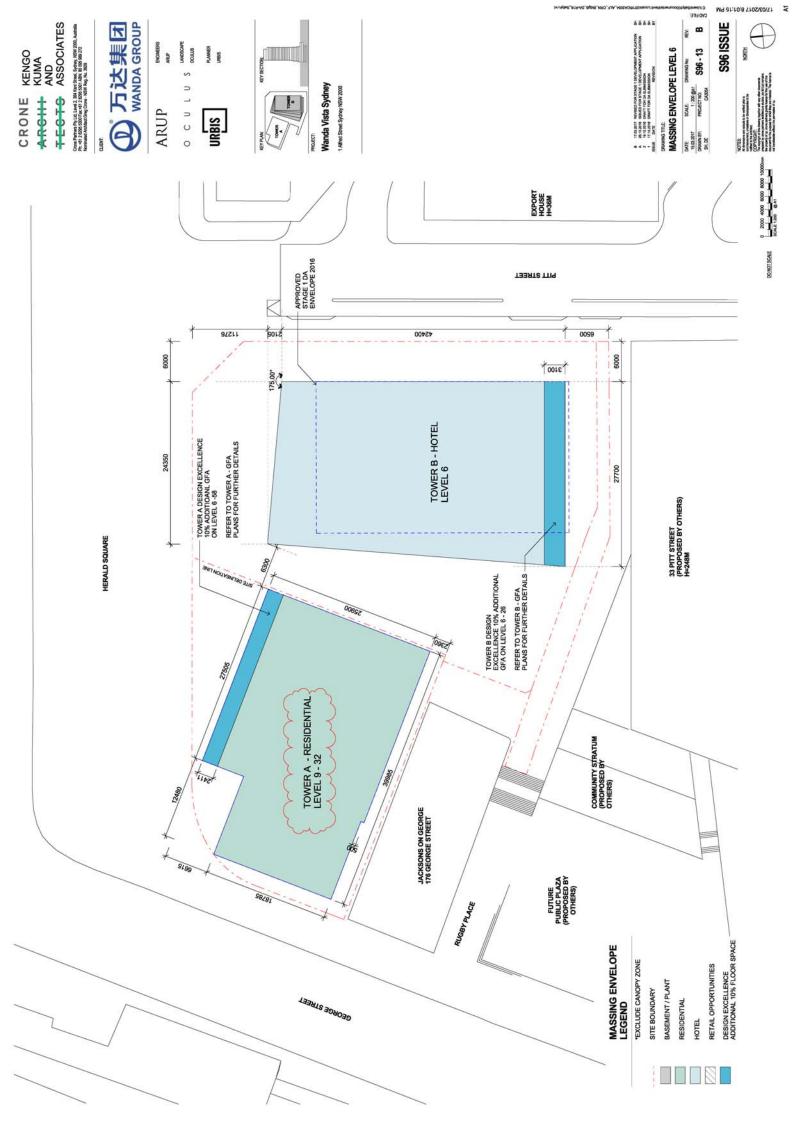

## **ATTACHMENT A**

SELECTED DRAWINGS

1 ALFRED STREET, SYDNEY













































M9 73:10:8 T10S/E0\T1

SIMONO



M9 81:50:8 7105/60/71 5

CADRILE

S96 ISSUE







MASSING ENVELOPE SOUTH ELEVATION

MASSIN



CRONE KENGO ARGHH KUMA AND TEGTS ASSOCIATES

CRONE

Code Patriers Pr. Låt, Levd 2, 364 Kart Shest, Sydrey, NSW 2000, Austrilia Pr. vét 2 8295 5000 Fax vét 2 8295 5301 ABN 80 106 999 272 Nominated Archauct Greg Code + NSW Rey, No. 3629

例 方法集团 WANDA GROUP

OCULUS

RBS SBS

ARUP

Wanda Vista Sydney

M9 81:80:8 T10S/20\71

S96 ISSUE

MASSING ENVELOPE EAST ELEVATION

SCALE DRAWING No. 11-400 gA.1
PROJECT NO. S96 - 53 CAUSH

DATE: 15.03.2017 DRAWN BY: SH, DE