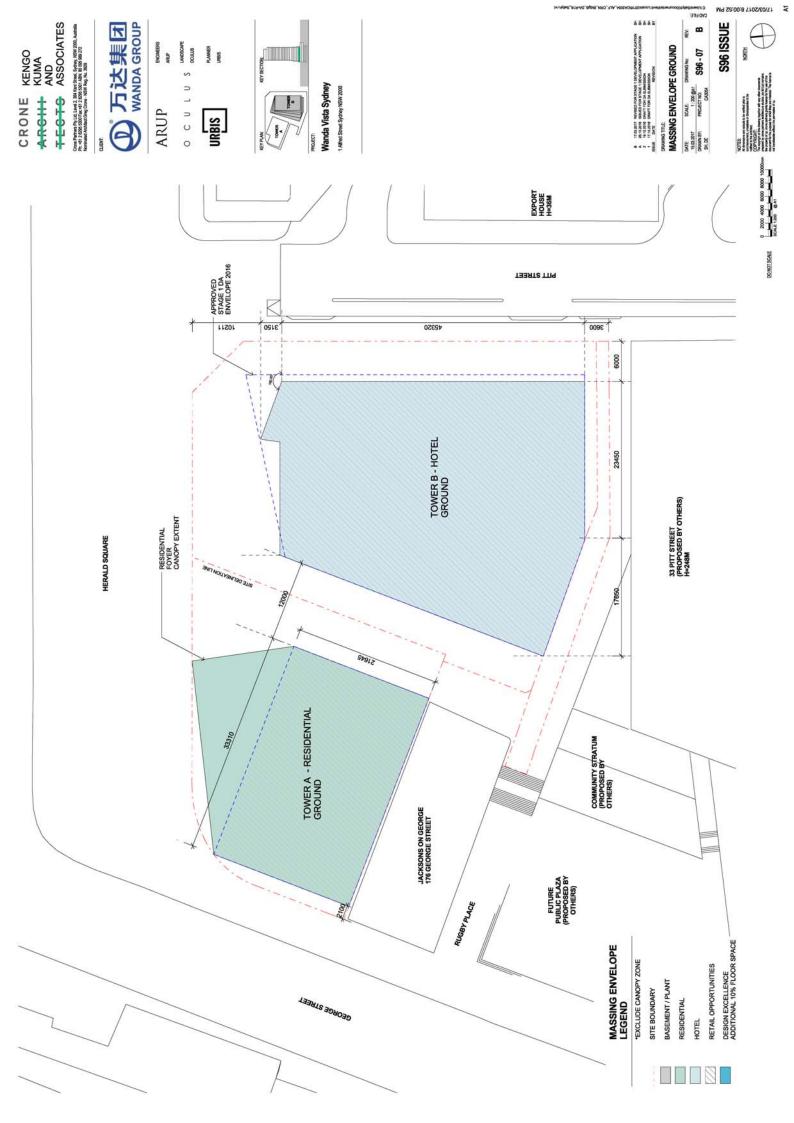

## **ATTACHMENT A**

SELECTED DRAWINGS

1 ALFRED STREET, SYDNEY

M9 73:10:8 T10S/E0\T1

SIMONO

M9 81:50:8 7105/60/71 5

CADRILE

S96 ISSUE