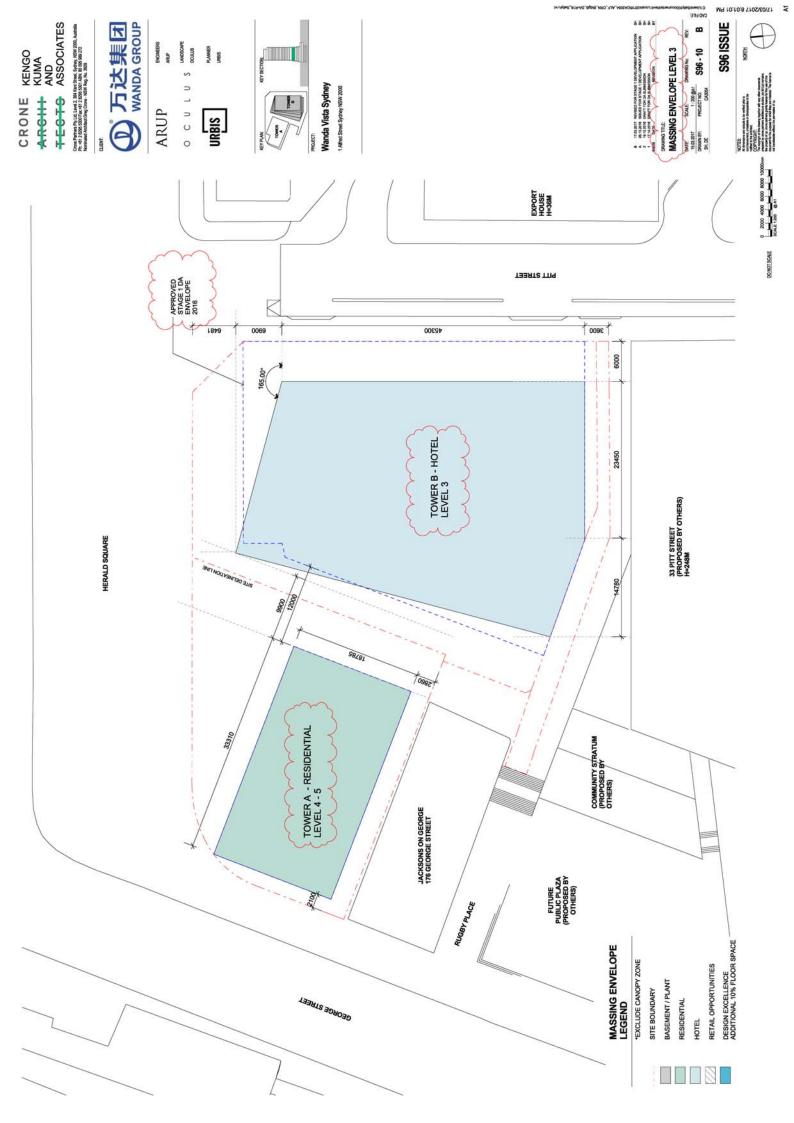

## **ATTACHMENT A**

SELECTED DRAWINGS

1 ALFRED STREET, SYDNEY

M9 73:10:8 T10S/E0\T1

SIMONO

M9 81:50:8 7105/60/71 5

CADRILE

S96 ISSUE