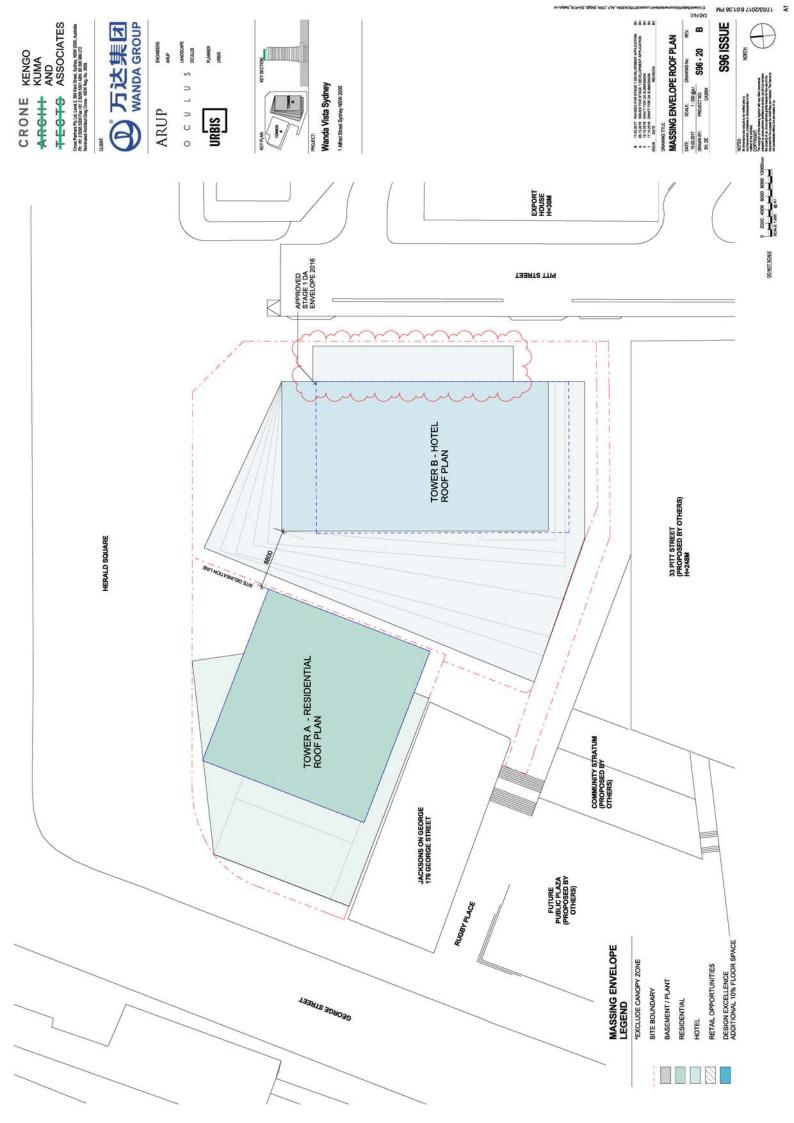

## **ATTACHMENT A**

SELECTED DRAWINGS

1 ALFRED STREET, SYDNEY

M9 73:10:8 T10S/E0\T1

SIMONO

M9 81:50:8 7105/60/71 5

CADRILE

S96 ISSUE