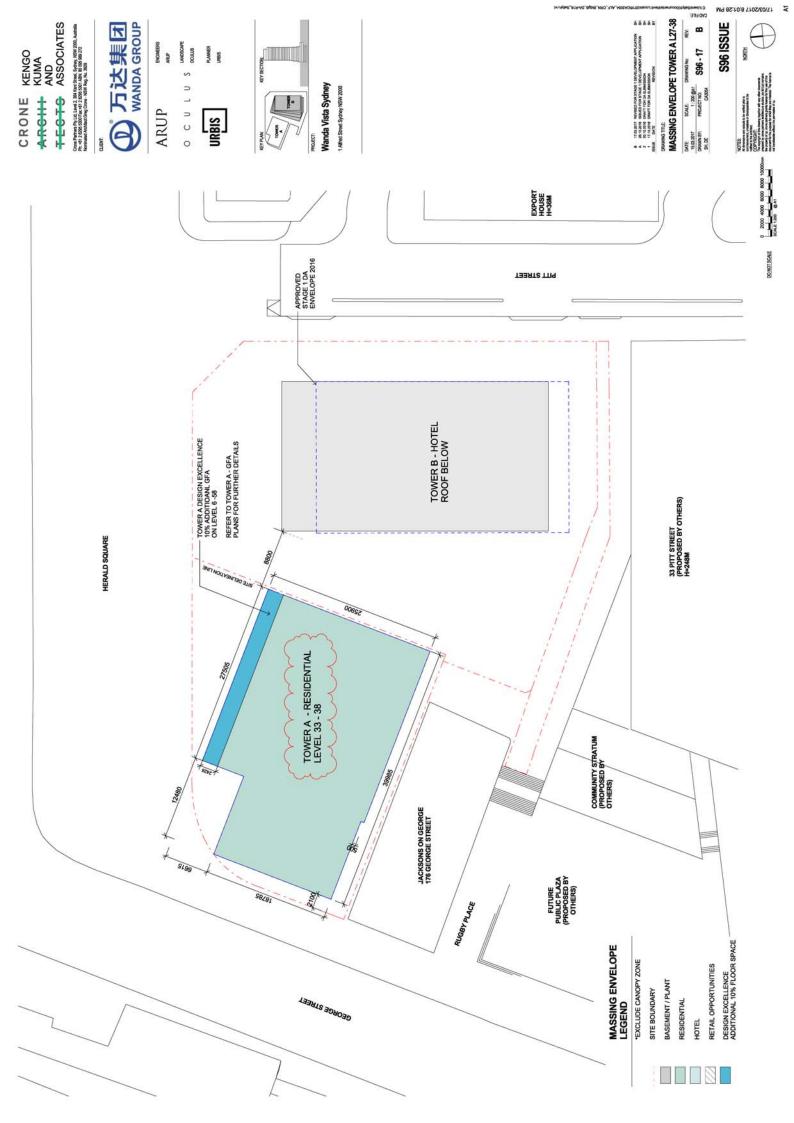

## **ATTACHMENT A**

SELECTED DRAWINGS

1 ALFRED STREET, SYDNEY

M9 73:10:8 T10S/E0\T1

SIMONO

M9 81:50:8 7105/60/71 5

CADRILE

S96 ISSUE

MASSING ENVELOPE SOUTH ELEVATION

MASSIN

CRONE KENGO ARGHH KUMA AND TEGTS ASSOCIATES

CRONE

Code Patriers Pr. Låt, Levd 2, 364 Kart Shest, Sydrey, NSW 2000, Austrilia Pr. vét 2 8295 5000 Fax vét 2 8295 5301 ABN 80 106 999 272 Nominated Archauct Greg Code + NSW Rey, No. 3629

例 方法集团 WANDA GROUP

OCULUS

RBS SBS

ARUP

Wanda Vista Sydney

M9 81:80:8 T10S/20\71

S96 ISSUE

MASSING ENVELOPE EAST ELEVATION

SCALE DRAWING No. 11-400 gA.1
PROJECT NO. S96 - 53 CAUSH

DATE: 15.03.2017 DRAWN BY: SH, DE